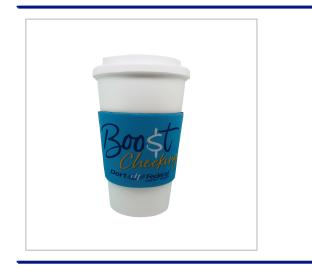

## **Neoprene Cup Grip**

THE NEOPRENE CUP GRIP IS A PERFECT ADD ON TO ANY PROMOTIONAL COFFEE CUPNEOPRENE IS HEAT RESISTANT, HELPING YOU TO HOLD THOSE HOT CUPS WITH NO PROBLEM!PRINTED ALL THE WAY AROUND AS STANDARDAVAILABLE AS A SPOT COLOUR OR FULL COLOUR PRINTMINIMUM JUST 200PCS