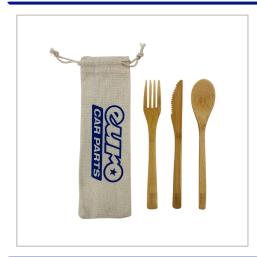

## **Bamboo Cutlery Set**

BAMBOO CUTLERY SET ARE THE PERFECT ECO-FRIENDLY SOLUTION.PRODUCED FROM THE FASTEST GROWING PLANT ON EARTH, MAKING THIS RESUSABLE CUTLERY SETS SUPER SUSTAINABLE AND BIODEGRADABLE.ALL OF THE CUTLERY IS LASER ENGRAVED WITH YOUR LOGO.SUPPLIED IN A LINEN POUCH PRINTED WITH YOUR DESIGN.CHOICE TO ADD BAMBOO STRAW FOR ADDITIONAL COST.MINIMUM JUST 100PCS.

| SIZE                   | Knife 200mm x 18mm. Fork 200mm x 28mm. Spoon 200mm x 37mm. Pouch 245mm x 80mm |
|------------------------|-------------------------------------------------------------------------------|
| CONTENTS               | Knife, Fork & Spoon                                                           |
| BRANDING METHOD        | Laser Engraved cutlery. Screen Printed Pouch                                  |
| MATERIAL               | 100% Bamboo. Linen Pouch                                                      |
| COLOURS                | Natural Bamboo cutlery. Natural Linen<br>Pouch                                |
| PRINT AREA             | 30mm x 8mm on cutlery. 150mm x<br>50mm on Pouch                               |
| UNIT WEIGHT            | 0.044kg                                                                       |
| MOQ                    | 100                                                                           |
| PACKING                | Linen Pouch                                                                   |
| CARTON QUANTITY        | 250pcs                                                                        |
| CARTON WEIGHT          | 11kg                                                                          |
| CARTON DIMENSIONS      | 50x30x35cm                                                                    |
| ARTWORK                | Required in any vectorised file format                                        |
| PRODUCTION PROOF       | Visuals supplied within 24 hours                                              |
| PRE PRODUCTION SAMPLE  | Approx 2 weeks from artwork approval                                          |
| BULK TURNAROUND        | Approx 3/4 weeks from artwork approval                                        |
| COMMODITY CODE         | 4602110000                                                                    |
| COUNTRY OF MANUFACTURE | China                                                                         |